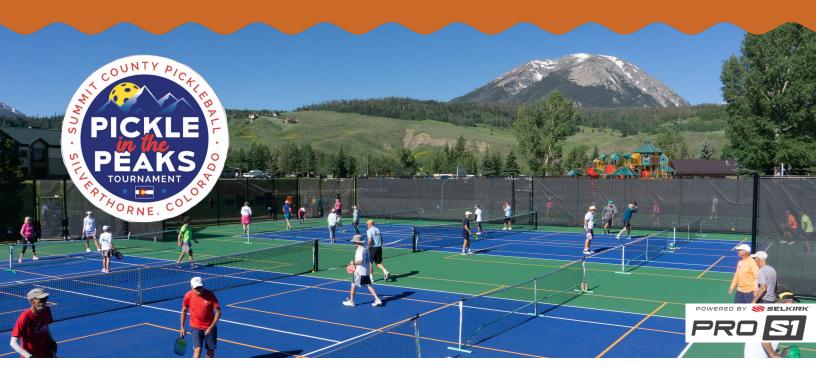

## **2025 Pickle in the Peaks**

## Thursday, July 17 to Saturday, July 19 Rain Date: Sunday, July 20

Join the Town of Silverthorne and the Summit County Pickleball Association for the sixth annual Pickle in the Peaks pickleball tournament!

Divisions include 2.5, 3.0, 3.5, 4.0 and 4.5 above. The tournament will be played in round robin format with medals for the top three in each division. All scores will be entered into DUPR. Selkirk Pro S1 outdoor balls will be used. Additional late fee after July 7, 2025.